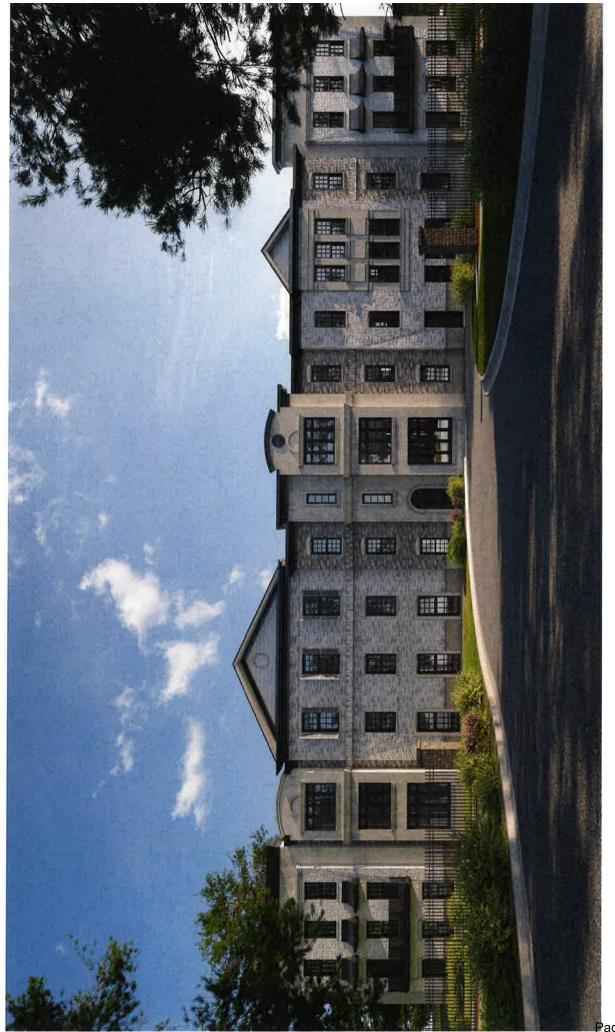

- (1) Applicant seeks rezoning of the Subject Property from the existing zoning classification of R-80 to the proposed zoning classification of Office/Institutional ("OI"); as well as the contemporaneous approval of a Special Land Use Permit for the operation of a climate-controlled self-storage facility, site plan specific to the revised Site Plan prepared for Applicant by Brunson & Company, dated March 13, 2024. A reduced copy of the revised Site Plan is attached as Exhibit "A."
- (2) The proposed climate-controlled self-storage facility shall be a maximum of two (2) stories in height, with a basement, and shall contain a maximum of 111,230 square feet.<sup>1</sup>
- (3) The exterior of the proposed facility shall be primarily brick with accents of EFIS and stucco, and shall be as shown on the renderings collectively attached as Exhibit "B."

Mr. John P. Pederson, AICP Zoning Division Manager Zoning Division Cobb County Community Development Agency Page 3 of 6 March 20, 2024

- (4) Applicant agrees the street frontages shall be heavily landscaped, including decorative, black wrought-iron type aluminum fencing, with brick or stone pillars and consistent with the renderings attached collectively as Exhibit "B."
- (5) Signage for the proposed development shall consist of building signage and ground-based monument style signage, with the design, finish, materials, and colors of the monument signage to be complementary to the proposed facility. Applicant agrees there shall be no scrolling, blinking, or moving components, nor LED or neon colors used in the ground-based monument signage or any signage used or located on the proposed facility.
- (6) Applicant agrees the ground-based monument style signage on Terrell Mill Road shall be a maximum of four (4) feet in height.
- (7) Any wall signage shall not be back-lit; but rather, signage lighting shall consist of "goose-neck" style lighting.
- (8) Lighting for the parking areas shall be environmentally sensitive, shoe-box style (or other similar light-directing feature) and shall be fitted with non-glare lenses and cut-off shields to prevent light from extending beyond the property line.
- (9) Security lighting on the proposed facility shall be wall packs, hooded, environmentally sensitive, and shall be fitted with non-glare lenses and cut-off shields to prevent light from extending beyond the property line.
- (10) Any dumpsters servicing the proposed facility shall be enclosed within a minimum six (6) foot high brick or masonry enclosure on three sides with a solid wooden screen gate or doors on the access side. The materials and colors for the enclosure shall match and be complementary to the façade of the proposed facility. All dumpsters shall contain rubber lids to minimize noise. All dumpsters shall be screened from view of adjoining residential properties. Servicing of dumpsters shall be limited to the hours of 10:00 a.m. to 5:00 p.m., Monday through Friday.
- (11) Applicant agrees the hours of operation for the proposed facility shall be as follows:
  - (a) Business hours shall be from 9:30 a.m. to 6:00 p.m., Monday Saturday; and

# TERRELL MILL SELF STORAGE

**FACADE MATERIALS** 