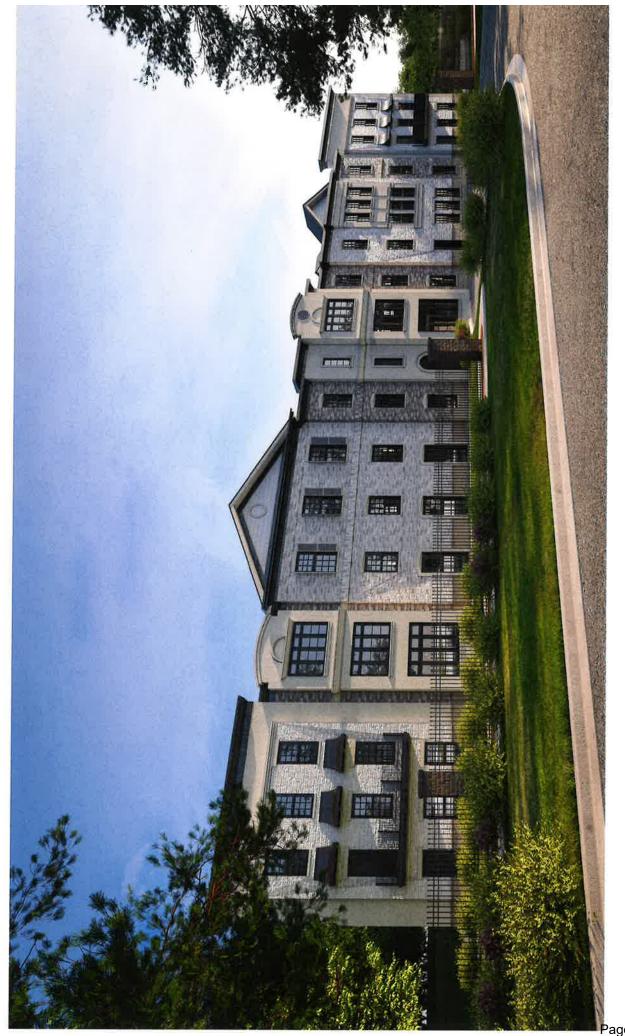

- (1) Applicant seeks rezoning of the Subject Property from the existing zoning classification of R-80 to the proposed zoning classification of Office/Institutional ("OI"); as well as the contemporaneous approval of a Special Land Use Permit for the operation of a climate-controlled self-storage facility, site plan specific to the revised Site Plan prepared for Applicant by Brunson & Company, dated March 13, 2024. A reduced copy of the revised Site Plan is attached as Exhibit "A."
- (2) The proposed climate-controlled self-storage facility shall be a maximum of two (2) stories in height, with a basement, and shall contain a maximum of 111,230 square feet.<sup>1</sup>
- (3) The exterior of the proposed facility shall be primarily brick with accents of EFIS and stucco, and shall be as shown on the renderings collectively attached as Exhibit "B."

# **EXHIBIT "B"**

Page 13 of 349

Page 14 of 349

Page 15 of 349

age 16 of 349

Page 17 of 349

age 19 of 349

age 20 of 349

# TERRELL MILL SELF STORAGE

**FACADE MATERIALS** 