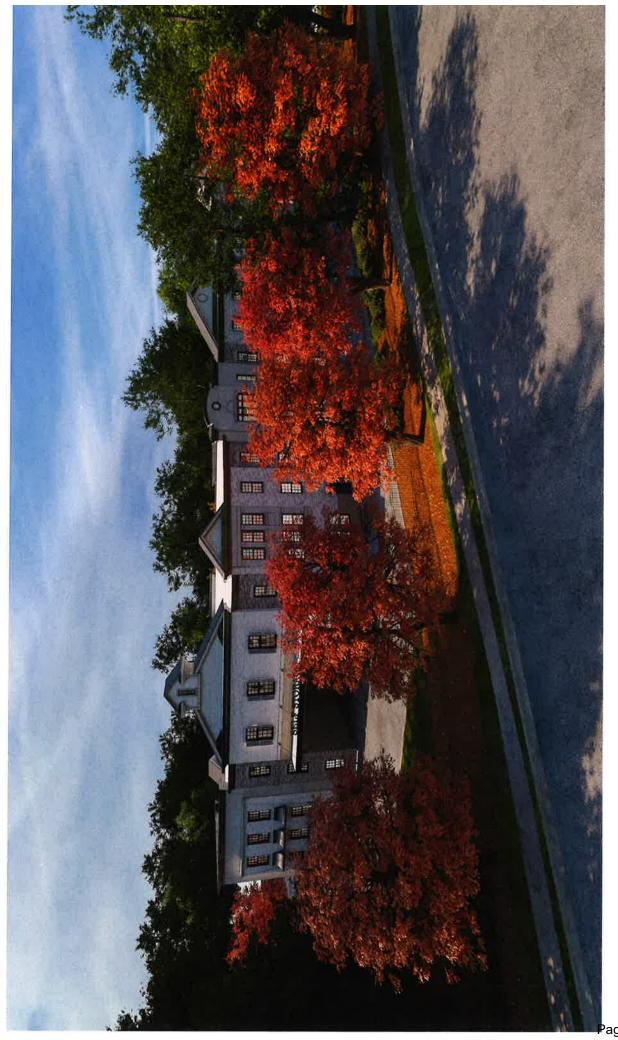

- (1) Applicant seeks rezoning of the Subject Property from the existing zoning classification of R-80 to the proposed zoning classification of Office/Institutional ("OI"); as well as the contemporaneous approval of a Special Land Use Permit for the operation of a climate-controlled self-storage facility, site plan specific to the revised Site Plan prepared for Applicant by Brunson & Company, dated March 13, 2024. A reduced copy of the revised Site Plan is attached as Exhibit "A."
- (2) The proposed climate-controlled self-storage facility shall be a maximum of two (2) stories in height, with a basement, and shall contain a maximum of 111,230 square feet.<sup>1</sup>
- (3) The exterior of the proposed facility shall be primarily brick with accents of EFIS and stucco, and shall be as shown on the renderings collectively attached as Exhibit "B."

Mr. John P. Pederson, AICP Zoning Division Manager Zoning Division Cobb County Community Development Agency Page 3 of 6 March 20, 2024

- (4) Applicant agrees the street frontages shall be heavily landscaped, including decorative, black wrought-iron type aluminum fencing, with brick or stone pillars and consistent with the renderings attached collectively as Exhibit "B."
- (5) Signage for the proposed development shall consist of building signage and ground-based monument style signage, with the design, finish, materials, and colors of the monument signage to be complementary to the proposed facility. Applicant agrees there shall be no scrolling, blinking, or moving components, nor LED or neon colors used in the ground-based monument signage or any signage used or located on the proposed facility.
- (6) Applicant agrees the ground-based monument style signage on Terrell Mill Road shall be a maximum of four (4) feet in height.
- (7) Any wall signage shall not be back-lit; but rather, signage lighting shall consist of "goose-neck" style lighting.
- (8) Lighting for the parking areas shall be environmentally sensitive, shoe-box style (or other similar light-directing feature) and shall be fitted with non-glare lenses and cut-off shields to prevent light from extending beyond the property line.
- (9) Security lighting on the proposed facility shall be wall packs, hooded, environmentally sensitive, and shall be fitted with non-glare lenses and cut-off shields to prevent light from extending beyond the property line.
- (10) Any dumpsters servicing the proposed facility shall be enclosed within a minimum six (6) foot high brick or masonry enclosure on three sides with a solid wooden screen gate or doors on the access side. The materials and colors for the enclosure shall match and be complementary to the façade of the proposed facility. All dumpsters shall contain rubber lids to minimize noise. All dumpsters shall be screened from view of adjoining residential properties. Servicing of dumpsters shall be limited to the hours of 10:00 a.m. to 5:00 p.m., Monday through Friday.
- (11) Applicant agrees the hours of operation for the proposed facility shall be as follows:
  - (a) Business hours shall be from 9:30 a.m. to 6:00 p.m., Monday Saturday; and