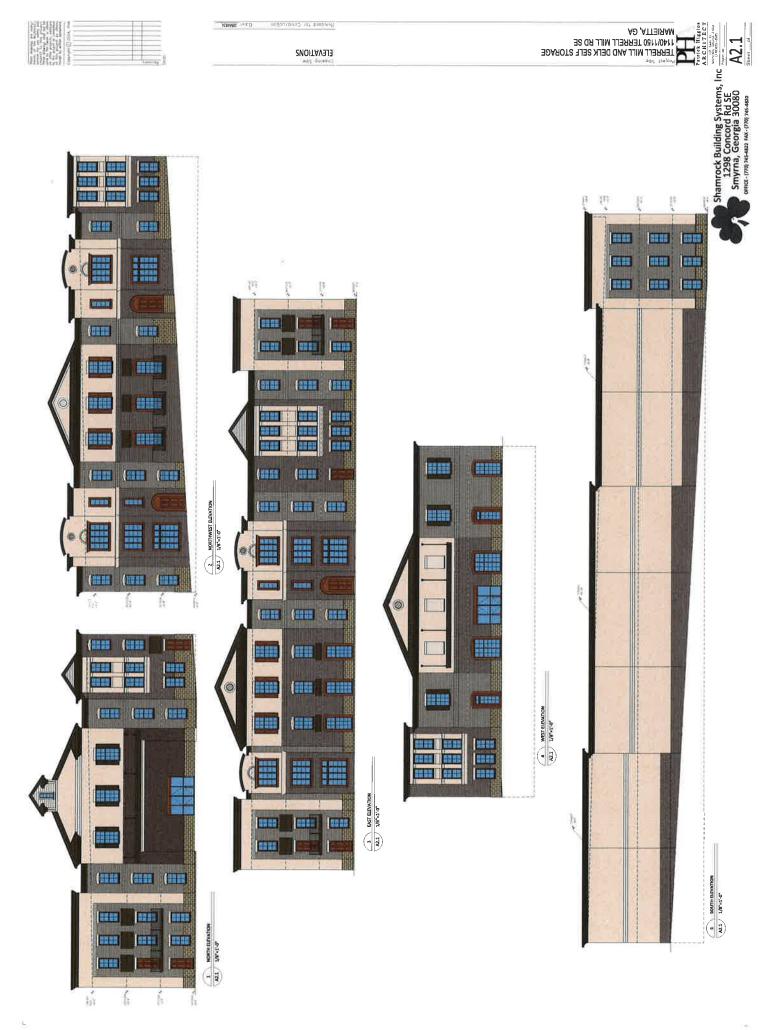

# TERRELL MILL SELF STORAGE

**FACADE MATERIALS** 

## COLORS MATERIALS R:210 G:210 B:210 R:135 G:135 B:135 R:175 R:145 G:165 G:125 B:155 B:115 R:85 G:75 B:65 R:225 G:225 B:225 R:215 G:210 B:205 R:160 G: 150 B:130 R:220 G:210 B:200