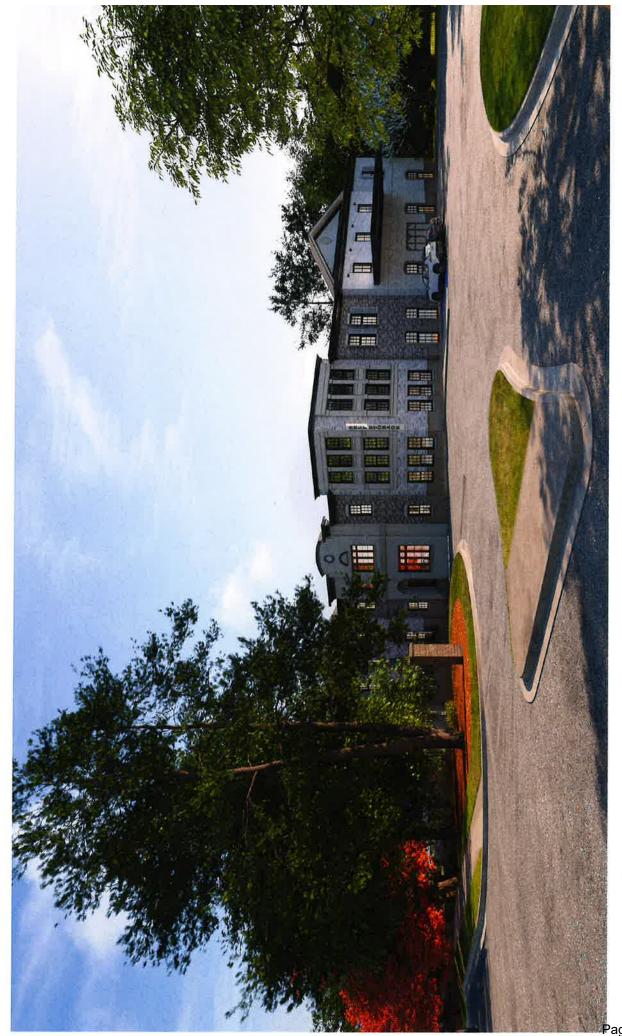

- (1) Applicant seeks rezoning of the Subject Property from the existing zoning classification of R-80 to the proposed zoning classification of Office/Institutional ("OI"); as well as the contemporaneous approval of a Special Land Use Permit for the operation of a climate-controlled self-storage facility, site plan specific to the revised Site Plan prepared for Applicant by Brunson & Company, dated March 13, 2024. A reduced copy of the revised Site Plan is attached as Exhibit "A."
- (2) The proposed climate-controlled self-storage facility shall be a maximum of two (2) stories in height, with a basement, and shall contain a maximum of 111,230 square feet.<sup>1</sup>
- (3) The exterior of the proposed facility shall be primarily brick with accents of EFIS and stucco, and shall be as shown on the renderings collectively attached as Exhibit "B."

Mr. John P. Pederson, AICP Zoning Division Manager Zoning Division Cobb County Community Development Agency Page 3 of 6 March 20, 2024

- (4) Applicant agrees the street frontages shall be heavily landscaped, including decorative, black wrought-iron type aluminum fencing, with brick or stone pillars and consistent with the renderings attached collectively as Exhibit "B."
- (5) Signage for the proposed development shall consist of building signage and ground-based monument style signage, with the design, finish, materials, and colors of the monument signage to be complementary to the proposed facility. Applicant agrees there shall be no scrolling, blinking, or moving components, nor LED or neon colors used in the ground-based monument signage or any signage used or located on the proposed facility.
- (6) Applicant agrees the ground-based monument style signage on Terrell Mill Road shall be a maximum of four (4) feet in height.
- (7) Any wall signage shall not be back-lit; but rather, signage lighting shall consist of "goose-neck" style lighting.
- (8) Lighting for the parking areas shall be environmentally sensitive, shoe-box style (or other similar light-directing feature) and shall be fitted with non-glare lenses and cut-off shields to prevent light from extending beyond the property line.
- (9) Security lighting on the proposed facility shall be wall packs, hooded, environmentally sensitive, and shall be fitted with non-glare lenses and cut-off shields to prevent light from extending beyond the property line.
- (10) Any dumpsters servicing the proposed facility shall be enclosed within a minimum six (6) foot high brick or masonry enclosure on three sides with a solid wooden screen gate or doors on the access side. The materials and colors for the enclosure shall match and be complementary to the façade of the proposed facility. All dumpsters shall contain rubber lids to minimize noise. All dumpsters shall be screened from view of adjoining residential properties. Servicing of dumpsters shall be limited to the hours of 10:00 a.m. to 5:00 p.m., Monday through Friday.
- (11) Applicant agrees the hours of operation for the proposed facility shall be as follows:
  - (a) Business hours shall be from 9:30 a.m. to 6:00 p.m., Monday Saturday; and