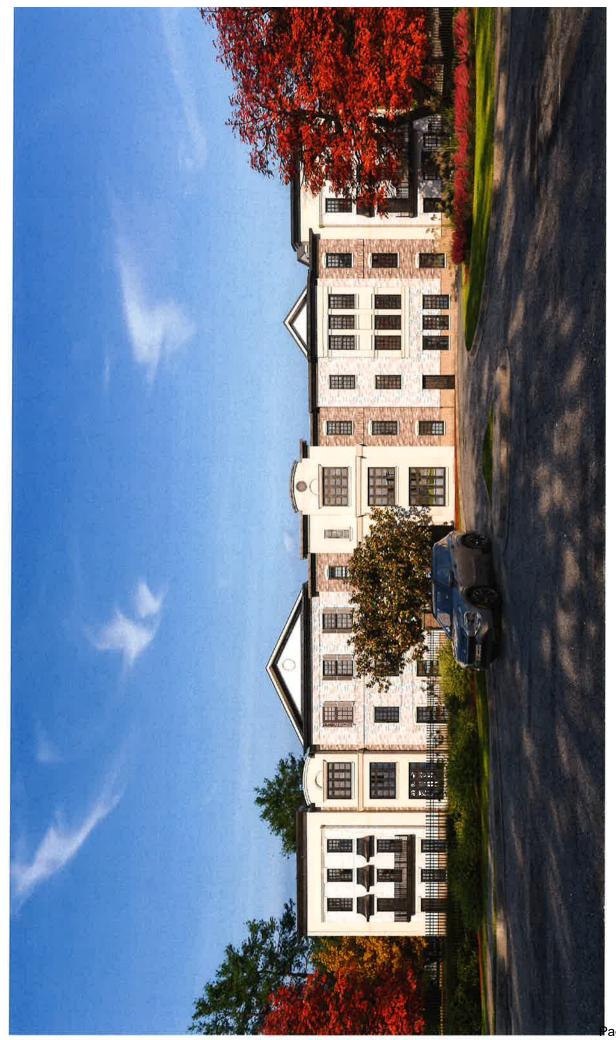

- (1) Applicant seeks rezoning of the Subject Property from the existing zoning classification of R-80 to the proposed zoning classification of Office/Institutional ("OI"); as well as the contemporaneous approval of a Special Land Use Permit for the operation of a climate-controlled self-storage facility, site plan specific to the revised Site Plan prepared for Applicant by Brunson & Company, dated March 13, 2024. A reduced copy of the revised Site Plan is attached as Exhibit "A."
- (2) The proposed climate-controlled self-storage facility shall be a maximum of two (2) stories in height, with a basement, and shall contain a maximum of 111,230 square feet.<sup>1</sup>
- (3) The exterior of the proposed facility shall be primarily brick with accents of EFIS and stucco, and shall be as shown on the renderings collectively attached as Exhibit "B."

Mr. John P. Pederson, AICP Zoning Division Manager Zoning Division Cobb County Community Development Agency Page 3 of 6 March 20, 2024

- (4) Applicant agrees the street frontages shall be heavily landscaped, including decorative, black wrought-iron type aluminum fencing, with brick or stone pillars and consistent with the renderings attached collectively as Exhibit "B."
- (5) Signage for the proposed development shall consist of building signage and ground-based monument style signage, with the design, finish, materials, and colors of the monument signage to be complementary to the proposed facility. Applicant agrees there shall be no scrolling, blinking, or moving components, nor LED or neon colors used in the ground-based monument signage or any signage used or located on the proposed facility.
- (6) Applicant agrees the ground-based monument style signage on Terrell Mill Road shall be a maximum of four (4) feet in height.
- (7) Any wall signage shall not be back-lit; but rather, signage lighting shall consist of "goose-neck" style lighting.
- (8) Lighting for the parking areas shall be environmentally sensitive, shoe-box style (or other similar light-directing feature) and shall be fitted with non-glare lenses and cut-off shields to prevent light from extending beyond the property line.
- (9) Security lighting on the proposed facility shall be wall packs, hooded, environmentally sensitive, and shall be fitted with non-glare lenses and cut-off shields to prevent light from extending beyond the property line.
- (10) Any dumpsters servicing the proposed facility shall be enclosed within a minimum six (6) foot high brick or masonry enclosure on three sides with a solid wooden screen gate or doors on the access side. The materials and colors for the enclosure shall match and be complementary to the façade of the proposed facility. All dumpsters shall contain rubber lids to minimize noise. All dumpsters shall be screened from view of adjoining residential properties. Servicing of dumpsters shall be limited to the hours of 10:00 a.m. to 5:00 p.m., Monday through Friday.
- (11) Applicant agrees the hours of operation for the proposed facility shall be as follows:
  - (a) Business hours shall be from 9:30 a.m. to 6:00 p.m., Monday Saturday; and