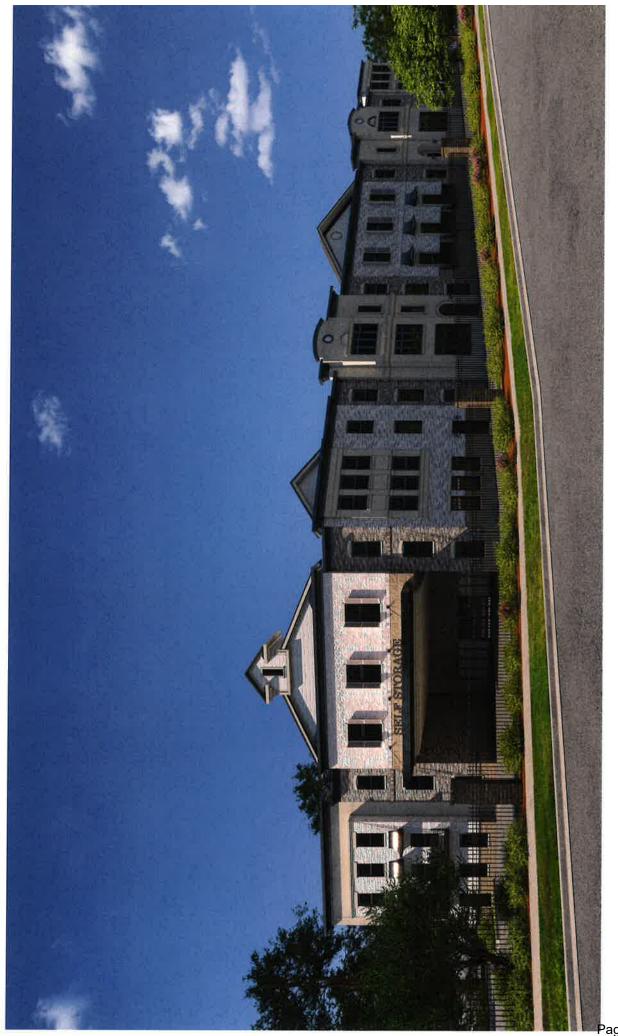

- (1) Applicant seeks rezoning of the Subject Property from the existing zoning classification of R-80 to the proposed zoning classification of Office/Institutional ("OI"); as well as the contemporaneous approval of a Special Land Use Permit for the operation of a climate-controlled self-storage facility, site plan specific to the revised Site Plan prepared for Applicant by Brunson & Company, dated March 13, 2024. A reduced copy of the revised Site Plan is attached as Exhibit "A."
- (2) The proposed climate-controlled self-storage facility shall be a maximum of two (2) stories in height, with a basement, and shall contain a maximum of 111,230 square feet.<sup>1</sup>
- (3) The exterior of the proposed facility shall be primarily brick with accents of EFIS and stucco, and shall be as shown on the renderings collectively attached as Exhibit "B."

Mr. John P. Pederson, AICP Zoning Division Manager Zoning Division Cobb County Community Development Agency Page 3 of 6 March 20, 2024

- (4) Applicant agrees the street frontages shall be heavily landscaped, including decorative, black wrought-iron type aluminum fencing, with brick or stone pillars and consistent with the renderings attached collectively as Exhibit "B."
- (5) Signage for the proposed development shall consist of building signage and ground-based monument style signage, with the design, finish, materials, and colors of the monument signage to be complementary to the proposed facility. Applicant agrees there shall be no scrolling, blinking, or moving components, nor LED or neon colors used in the ground-based monument signage or any signage used or located on the proposed facility.
- (6) Applicant agrees the ground-based monument style signage on Terrell Mill Road shall be a maximum of four (4) feet in height.
- (7) Any wall signage shall not be back-lit; but rather, signage lighting shall consist of "goose-neck" style lighting.
- (8) Lighting for the parking areas shall be environmentally sensitive, shoe-box style (or other similar light-directing feature) and shall be fitted with non-glare lenses and cut-off shields to prevent light from extending beyond the property line.
- (9) Security lighting on the proposed facility shall be wall packs, hooded, environmentally sensitive, and shall be fitted with non-glare lenses and cut-off shields to prevent light from extending beyond the property line.
- (10) Any dumpsters servicing the proposed facility shall be enclosed within a minimum six (6) foot high brick or masonry enclosure on three sides with a solid wooden screen gate or doors on the access side. The materials and colors for the enclosure shall match and be complementary to the façade of the proposed facility. All dumpsters shall contain rubber lids to minimize noise. All dumpsters shall be screened from view of adjoining residential properties. Servicing of dumpsters shall be limited to the hours of 10:00 a.m. to 5:00 p.m., Monday through Friday.
- (11) Applicant agrees the hours of operation for the proposed facility shall be as follows:
  - (a) Business hours shall be from 9:30 a.m. to 6:00 p.m., Monday Saturday; and

# TERRELL MILL SELF STORAGE

**FACADE MATERIALS** 