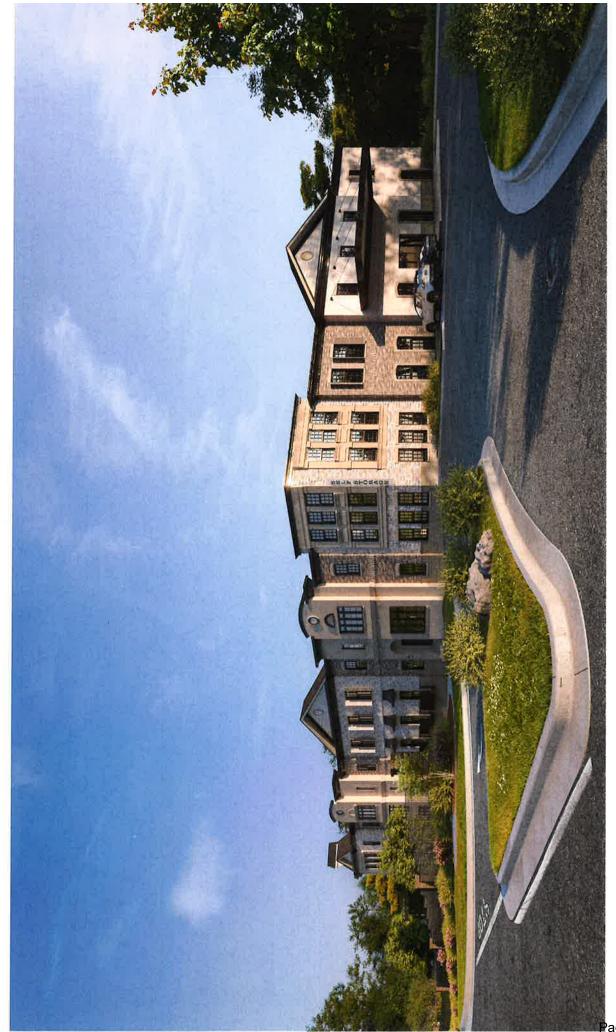

- (1) Applicant seeks rezoning of the Subject Property from the existing zoning classification of R-80 to the proposed zoning classification of Office/Institutional ("OI"); as well as the contemporaneous approval of a Special Land Use Permit for the operation of a climate-controlled self-storage facility, site plan specific to the revised Site Plan prepared for Applicant by Brunson & Company, dated March 13, 2024. A reduced copy of the revised Site Plan is attached as Exhibit "A."
- (2) The proposed climate-controlled self-storage facility shall be a maximum of two (2) stories in height, with a basement, and shall contain a maximum of 111,230 square feet.<sup>1</sup>
- (3) The exterior of the proposed facility shall be primarily brick with accents of EFIS and stucco, and shall be as shown on the renderings collectively attached as Exhibit "B."

# **EXHIBIT "B"**

Page 13 of 349

Page 14 of 349

Page 15 of 349

age 16 of 349

Page 17 of 349

age 19 of 349

age 20 of 349

# TERRELL MILL SELF STORAGE

**FACADE MATERIALS** 