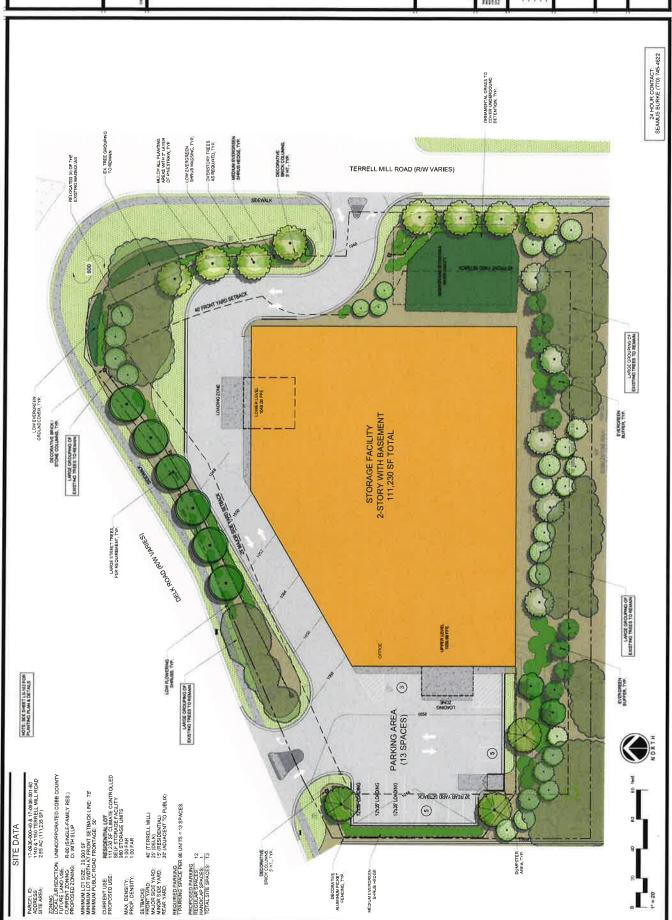

- (1) Applicant seeks rezoning of the Subject Property from the existing zoning classification of R-80 to the proposed zoning classification of Office/Institutional ("OI"); as well as the contemporaneous approval of a Special Land Use Permit for the operation of a climate-controlled self-storage facility, site plan specific to the revised Site Plan prepared for Applicant by Brunson & Company, dated March 13, 2024. A reduced copy of the revised Site Plan is attached as Exhibit "A."
- (2) The proposed climate-controlled self-storage facility shall be a maximum of two (2) stories in height, with a basement, and shall contain a maximum of 111,230 square feet.<sup>1</sup>
- (3) The exterior of the proposed facility shall be primarily brick with accents of EFIS and stucco, and shall be as shown on the renderings collectively attached as Exhibit "B."

# **EXHIBIT "A"**

Bruson & Company
Strong Live Company
Strong Li

#### LAND LOTS 936, 17TH DIST, 2ND SECTION COBB COUNTY, GEORGIA

SHYMROCK BUILDING SYSTEMS
Preparation: