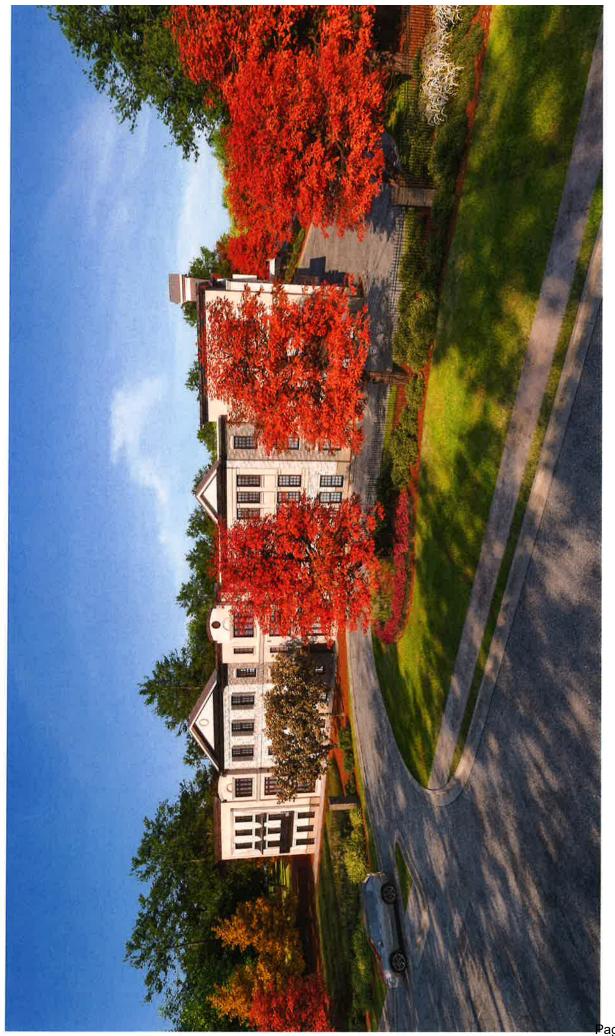

- (1) Applicant seeks rezoning of the Subject Property from the existing zoning classification of R-80 to the proposed zoning classification of Office/Institutional ("OI"); as well as the contemporaneous approval of a Special Land Use Permit for the operation of a climate-controlled self-storage facility, site plan specific to the revised Site Plan prepared for Applicant by Brunson & Company, dated March 13, 2024. A reduced copy of the revised Site Plan is attached as Exhibit "A."
- (2) The proposed climate-controlled self-storage facility shall be a maximum of two (2) stories in height, with a basement, and shall contain a maximum of 111,230 square feet.<sup>1</sup>
- (3) The exterior of the proposed facility shall be primarily brick with accents of EFIS and stucco, and shall be as shown on the renderings collectively attached as Exhibit "B."

Mr. John P. Pederson, AICP Zoning Division Manager Zoning Division Cobb County Community Development Agency Page 3 of 6 March 20, 2024

- (4) Applicant agrees the street frontages shall be heavily landscaped, including decorative, black wrought-iron type aluminum fencing, with brick or stone pillars and consistent with the renderings attached collectively as Exhibit "B."
- (5) Signage for the proposed development shall consist of building signage and ground-based monument style signage, with the design, finish, materials, and colors of the monument signage to be complementary to the proposed facility. Applicant agrees there shall be no scrolling, blinking, or moving components, nor LED or neon colors used in the ground-based monument signage or any signage used or located on the proposed facility.
- (6) Applicant agrees the ground-based monument style signage on Terrell Mill Road shall be a maximum of four (4) feet in height.
- (7) Any wall signage shall not be back-lit; but rather, signage lighting shall consist of "goose-neck" style lighting.
- (8) Lighting for the parking areas shall be environmentally sensitive, shoe-box style (or other similar light-directing feature) and shall be fitted with non-glare lenses and cut-off shields to prevent light from extending beyond the property line.
- (9) Security lighting on the proposed facility shall be wall packs, hooded, environmentally sensitive, and shall be fitted with non-glare lenses and cut-off shields to prevent light from extending beyond the property line.
- (10) Any dumpsters servicing the proposed facility shall be enclosed within a minimum six (6) foot high brick or masonry enclosure on three sides with a solid wooden screen gate or doors on the access side. The materials and colors for the enclosure shall match and be complementary to the façade of the proposed facility. All dumpsters shall contain rubber lids to minimize noise. All dumpsters shall be screened from view of adjoining residential properties. Servicing of dumpsters shall be limited to the hours of 10:00 a.m. to 5:00 p.m., Monday through Friday.
- (11) Applicant agrees the hours of operation for the proposed facility shall be as follows:
  - (a) Business hours shall be from 9:30 a.m. to 6:00 p.m., Monday Saturday; and