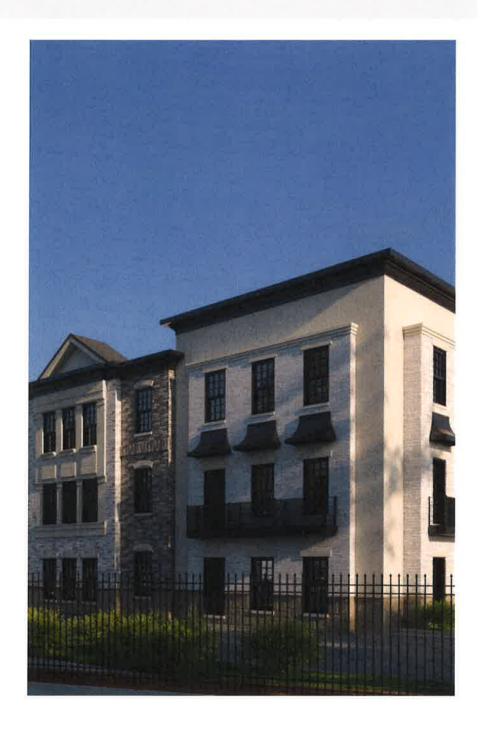

- (1) Applicant seeks rezoning of the Subject Property from the existing zoning classification of R-80 to the proposed zoning classification of Office/Institutional ("OI"); as well as the contemporaneous approval of a Special Land Use Permit for the operation of a climate-controlled self-storage facility, site plan specific to the revised Site Plan prepared for Applicant by Brunson & Company, dated March 13, 2024. A reduced copy of the revised Site Plan is attached as Exhibit "A."
- (2) The proposed climate-controlled self-storage facility shall be a maximum of two (2) stories in height, with a basement, and shall contain a maximum of 111,230 square feet.<sup>1</sup>
- (3) The exterior of the proposed facility shall be primarily brick with accents of EFIS and stucco, and shall be as shown on the renderings collectively attached as Exhibit "B."

Mr. John P. Pederson, AICP Zoning Division Manager Zoning Division Cobb County Community Development Agency Page 3 of 6 March 20, 2024

- (4) Applicant agrees the street frontages shall be heavily landscaped, including decorative, black wrought-iron type aluminum fencing, with brick or stone pillars and consistent with the renderings attached collectively as Exhibit "B."
- (5) Signage for the proposed development shall consist of building signage and ground-based monument style signage, with the design, finish, materials, and colors of the monument signage to be complementary to the proposed facility. Applicant agrees there shall be no scrolling, blinking, or moving components, nor LED or neon colors used in the ground-based monument signage or any signage used or located on the proposed facility.
- (6) Applicant agrees the ground-based monument style signage on Terrell Mill Road shall be a maximum of four (4) feet in height.
- (7) Any wall signage shall not be back-lit; but rather, signage lighting shall consist of "goose-neck" style lighting.
- (8) Lighting for the parking areas shall be environmentally sensitive, shoe-box style (or other similar light-directing feature) and shall be fitted with non-glare lenses and cut-off shields to prevent light from extending beyond the property line.
- (9) Security lighting on the proposed facility shall be wall packs, hooded, environmentally sensitive, and shall be fitted with non-glare lenses and cut-off shields to prevent light from extending beyond the property line.
- (10) Any dumpsters servicing the proposed facility shall be enclosed within a minimum six (6) foot high brick or masonry enclosure on three sides with a solid wooden screen gate or doors on the access side. The materials and colors for the enclosure shall match and be complementary to the façade of the proposed facility. All dumpsters shall contain rubber lids to minimize noise. All dumpsters shall be screened from view of adjoining residential properties. Servicing of dumpsters shall be limited to the hours of 10:00 a.m. to 5:00 p.m., Monday through Friday.
- (11) Applicant agrees the hours of operation for the proposed facility shall be as follows:
  - (a) Business hours shall be from 9:30 a.m. to 6:00 p.m., Monday Saturday; and