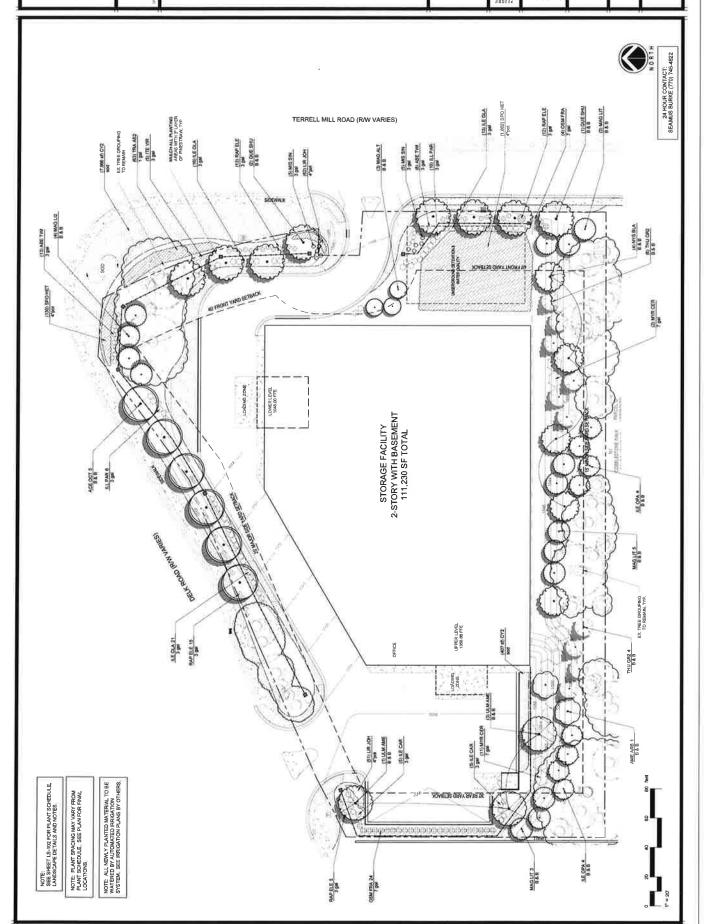

- (1) Applicant seeks rezoning of the Subject Property from the existing zoning classification of R-80 to the proposed zoning classification of Office/Institutional ("OI"); as well as the contemporaneous approval of a Special Land Use Permit for the operation of a climate-controlled self-storage facility, site plan specific to the revised Site Plan prepared for Applicant by Brunson & Company, dated March 13, 2024. A reduced copy of the revised Site Plan is attached as Exhibit "A."
- (2) The proposed climate-controlled self-storage facility shall be a maximum of two (2) stories in height, with a basement, and shall contain a maximum of 111,230 square feet.<sup>1</sup>
- (3) The exterior of the proposed facility shall be primarily brick with accents of EFIS and stucco, and shall be as shown on the renderings collectively attached as Exhibit "B."

## TERRELL MILL/DELK RD STORAGE

AND THE STATE OF T

LANDSCAPE PLAN

3,14,24 22,099

LS-102

### LAND LOTS 936, 17TH DIST, 2ND SECTION CODE COUNTY, GEORGIA